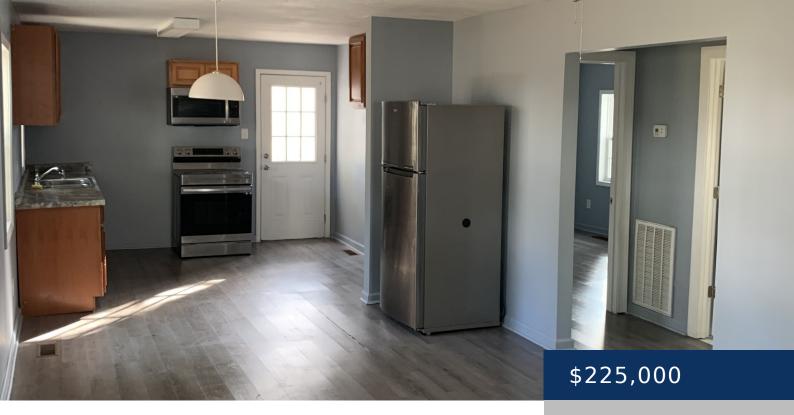

## 908 E VALLEY DR, COLUMBIA, TN, US, 38401

https://thecottagerealty.com

Great Starter Home or Rental Property! HVAC, roof, electrical, and plumbing only a couple years old. Paved driveway and a nice size backyard. Kitchen cabinets and stainless-steel appliances. Beautiful, updated Bathroom. 5 minutes to downtown and shopping areas. Buyer to verify all pertinent information

## Rooms

| Room type   | Dimensions |
|-------------|------------|
| Bedroom 1   | 12x12      |
| Bedroom 2   | 12x12      |
| Kitchen     | 14x12      |
| Living Room | 16x14      |

## **Amenities & Features**

Waterfront available: No GarageYN: No

AttachedGarageYN: No FireplaceYN: No

**PoolPrivateYN:** No **Cooling:** Ceiling Fan(s), Central Air, Electric

**Utilities:** Electricity Available, Water Available **Amenities:** Microwave, Refrigerator,

Stainless Steel Appliance(s)

Features: Ceiling Fan(s), High Speed Internet, Open

Floorplan