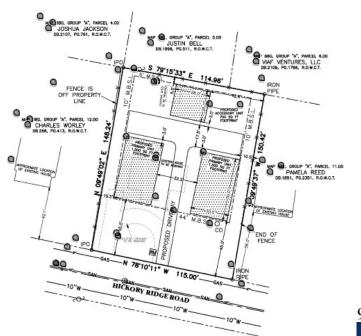

TOTAL AREA: 0.40 ACRES +/- or

17,163 SQ.FT. +/-

PROPERTY OWNER: MICHAEL
ADDRESS: 398 PU

398 PUCKETT RD WATERTOWN, TN 37184 615-519-6859,

DEVELOPER: BILL MAASEN

: BILL MAASEN billmaasen@icloud.com

1012 Sparta Pike, Lebanon TN, 37087 Office Phone- 615-443-7796 bkeith@kalandsurvey.com