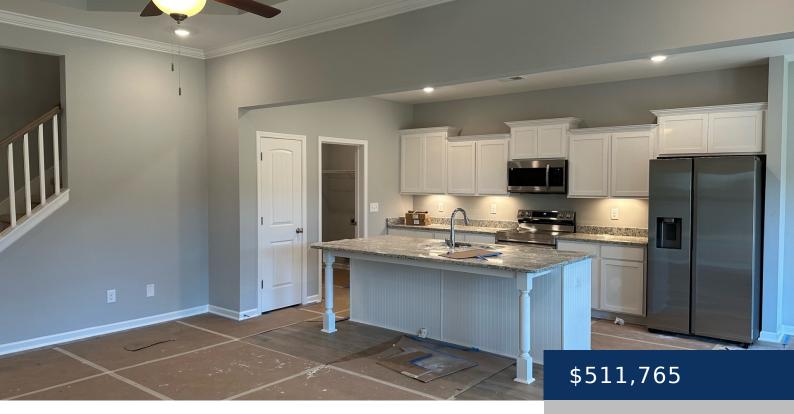

## **9025 ADA WAY, FAIRVIEW, TN, US, 37062**

https://thecottagerealty.com

Plan(2151 Elevation DEF) Three bedrooms with three full baths. All bedrooms on the main level with large bonus room above the garage. Covered rear porch, 10' ceilings in the great room and all kitchen appliances included. Most photos are file photos of the complete 2151 plan due to construction.