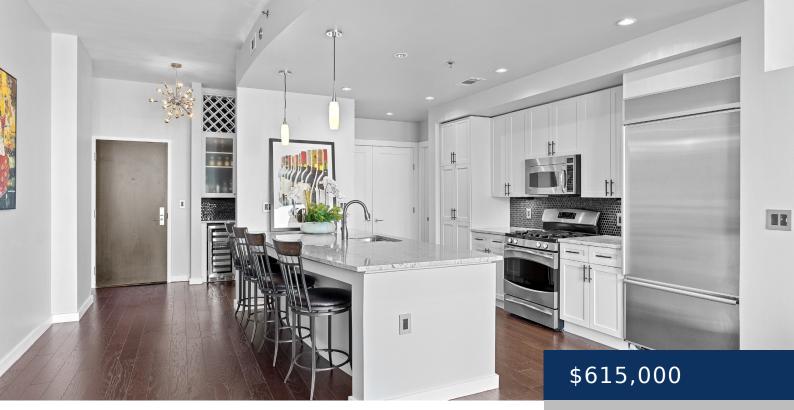

## 900 20TH AVE S, NASHVILLE, TN, US, 37212

https://thecottagerealty.com

Come see this beautiful updated one bedroom condo at the Adelicia in Midtown! Open floor plan with spacious kitchen, hardwood floors, built in wine storage, walk-in closet, and more! This unit has floor to ceiling windows and a private balcony off of the bedroom providing beautiful views of the city! Unit Conveys with two parking [...]

## Rooms

| Room type   | Dimensions |
|-------------|------------|
| Bedroom 1   | 12x12      |
| Kitchen     | 14x13      |
| Living Room | 14x17      |