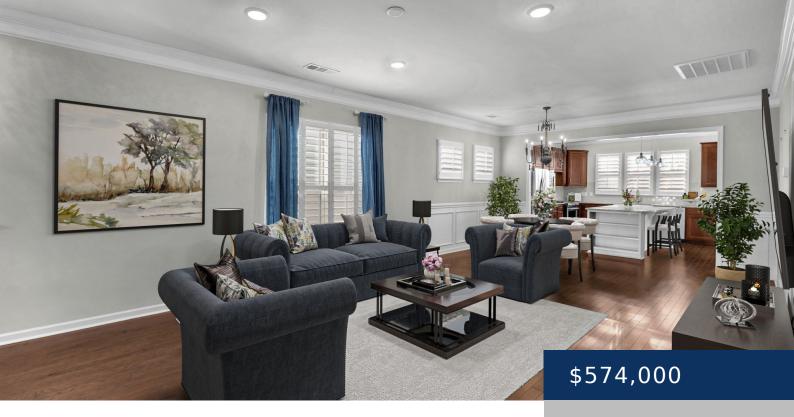

## 843 CLAY PL, SPRING HILL, TN, US, 37174

https://thecottagerealty.com

This exceptional 55+ residence offers single-level living that defines comfort and sophistication, boasting \$51,000 in initial upgrades and an additional \$25,000 in post-move-in enhancements. The kitchen is a chef's dream, featuring KitchenAid stainless steel appliances and a farmhouse sink, while plantation shutters adorn the windows. The primary bedroom has been further upgraded with new carpet, [...]

## Rooms

| Room type   | Dimensions |
|-------------|------------|
| Bedroom 1   | 14x13      |
| Bedroom 2   | 10x10      |
| Bedroom 3   | 10x10      |
| Dining Room | 15x8       |
| Kitchen     | 15x15      |
| Living Room | 15x18      |