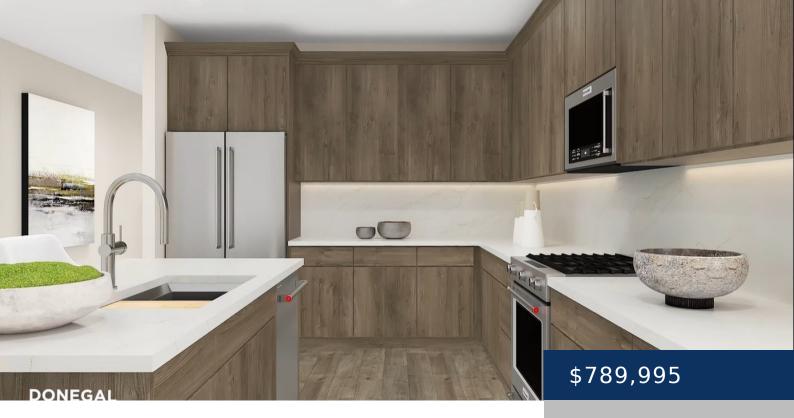

## 840 SILVA LOOP, MOUNT JULIET, TN, US, 37122

https://thecottagerealty.com

The expertly crafted Donegal boasts an open-concept floor plan that complements modern living with luxury touches. A charming foyer and flex room lead into the impressive living space. A stunning kitchen features an oversized center island, sizable pantry, and plenty of counter and cabinet space. Enjoy entertaining in your great room boasting oversized windows that [...]

## **Rooms**

| Roc         | om type | Dimensions |  |
|-------------|---------|------------|--|
| Bedroom 1   |         | 19x14      |  |
| Bedroom 2   |         | 14x11      |  |
| Bedroom 3   |         | 12x11      |  |
| Bedroom 4   |         | 13x10      |  |
| Bonus Room  |         | 26x15      |  |
| Dining Room |         |            |  |
| Kitchen     |         | 16x14      |  |
| Living Room |         | 18x14      |  |

Microwave

Features: Kitchen Island, Primary Bedroom Main Floor