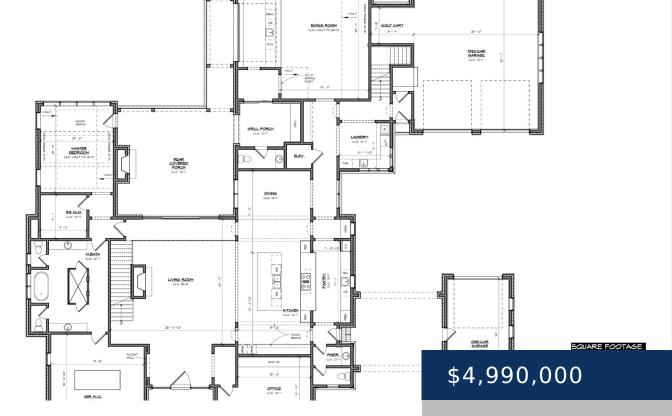

## **Rooms**

|             | Room type |       | Dimensions |
|-------------|-----------|-------|------------|
| Bedroom 1   |           | 15x18 |            |
| Bedroom 2   |           | 15x16 |            |
| Bedroom 3   |           | 15x13 |            |
| Bedroom 4   |           | 13x13 |            |
| Bonus Room  |           | 18x29 |            |
| Dining Room |           | 15x17 |            |
| Kitchen     |           | 15x21 |            |
| Living Room |           | 26x26 |            |