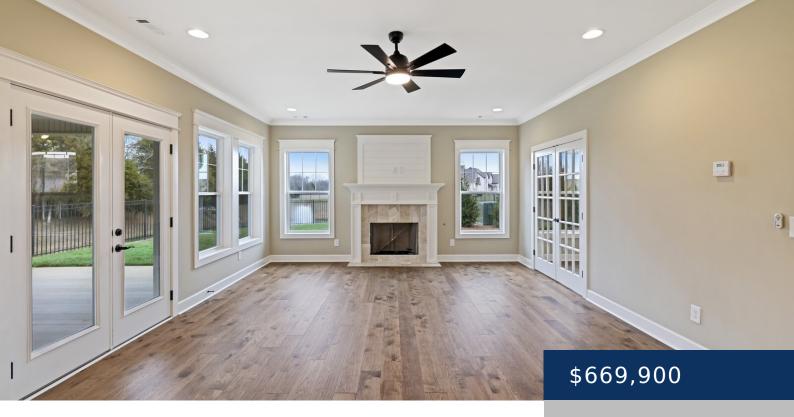

## Rooms

| Room type   | Dimensions |
|-------------|------------|
| Bedroom 1   | 17x14      |
| Bedroom 2   | 13x13      |
| Bedroom 3   | 16x10      |
| Bedroom 4   | 16x11      |
| Kitchen     | 13x13      |
| Living Room | 17x16      |

## **Amenities & Features**

| Waterfront available: No             | GarageYN: Yes                                                                                                                 |
|--------------------------------------|-------------------------------------------------------------------------------------------------------------------------------|
| AttachedGarageYN: Yes                | FireplaceYN: Yes                                                                                                              |
| PoolPrivateYN: No                    | Cooling: Central Air, Electric                                                                                                |
| ExteriorFeatures: Garage Door Opener | Utilities: Electricity Available, Water Available                                                                             |
| Amenities: Dishwasher, Microwave     | <b>Features:</b> Ceiling Fan(s), Entry Foyer, Extra Closets,<br>Gas, Pantry, Primary Bedroom Main Floor, Walk-In<br>Closet(s) |