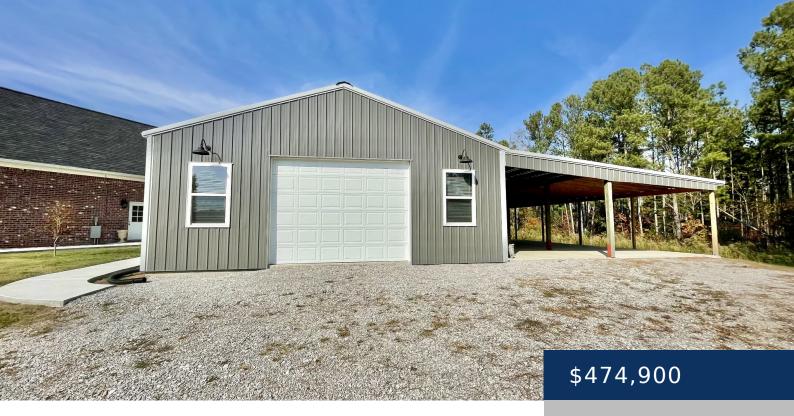

Adjacent to the home, a spacious 30x40 heated and cooled shop offers two covered 10x40 areas and a separate driveway.

Currently utilized as a man cave, this [...]

- 3 hode
- 2 haths
- Residential
- Single Family Residence
- Active
- 1750 sq ft