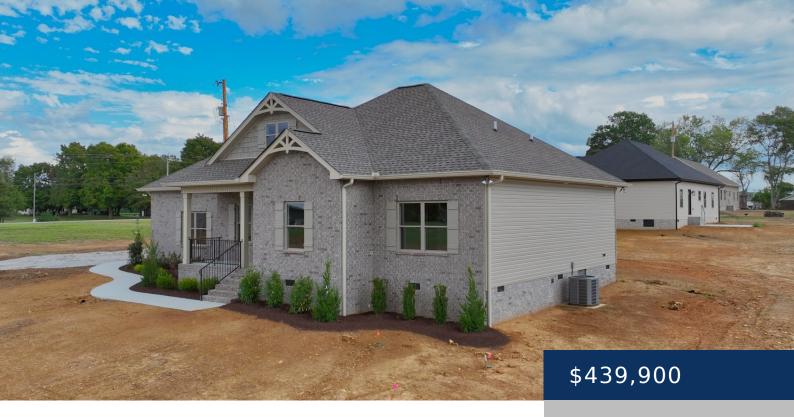

## 798 N LEATH ROAD, PORTLAND, TN, US, 37148

https://thecottagerealty.com

NEW construction CUSTOM build with beautiful country views. A must see. You won't be disappointed! List of extra added features that makes this home unique at this price - 9ft.vaulted and trey ceilings, upgraded granite counters throughout, 42in kitchen cabinets, oversize shower in master bath, beamed ceilings in master bed and bath, bracketed gables, trimmed [...]

## **Building Details**

**ParkingTotal:** 2

**Heating:** Electric

**Exterior material:** Brick

**NewConstructionYN: No** 

**Basement:** Crawl Space

Parking: Attached