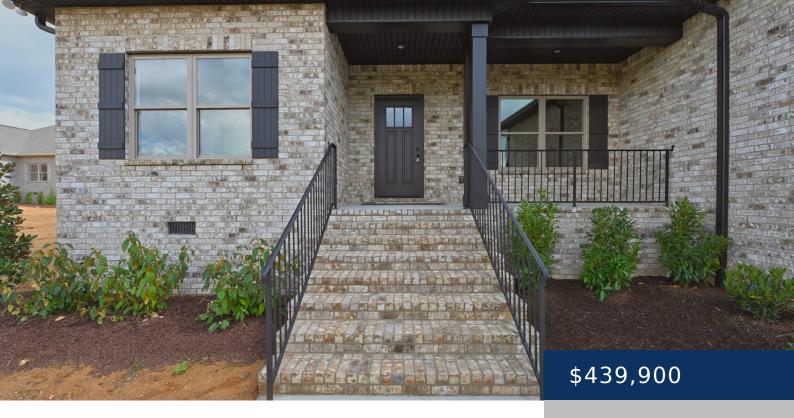

## 796 N LEATH RD, PORTLAND, TN, US, 37148

https://thecottagerealty.com

NEW construction CUSTOM build with beautiful country views. A must see. You won't be disappointed! List of extra added features that makes this home unique at this price - 9ft.vaulted and trey ceilings, upgraded granite counters throughout, 42in kitchen cabinets, oversize shower in master bath, beamed ceilings in master bed and bath, mud lockers, bracketed [...]

## **Building Details**

ParkingTotal: 2 Heating: Electric Exterior material: Brick

NewConstructionYN: No Basement: Crawl Space Parking: Attached