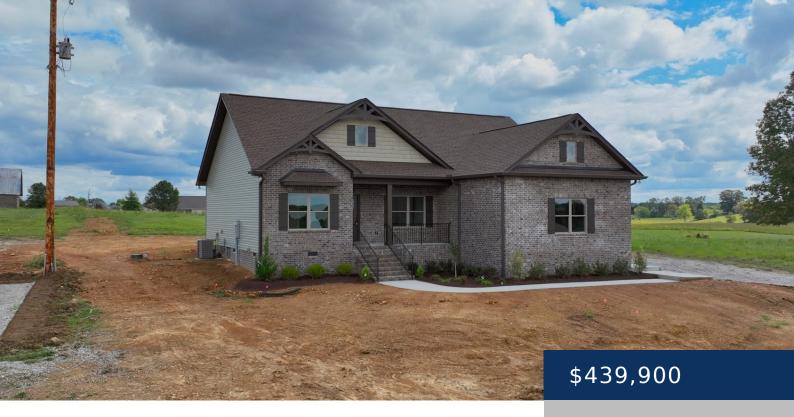

## 794 N LEATH RD, PORTLAND, TN, US, 37148

https://thecottagerealty.com

NEW construction CUSTOM build with beautiful country views. A must see. You won't be disappointed! List of extra added features that makes this home unique at this price - 9ft.vaulted and trey ceilings, upgraded granite counters throughout, 42in kitchen cabinets, oversize shower in master bath, beamed ceilings in master bed and bath, mud locker, bracketed [...]

- 3 heds
- 2 haths
- Residentia
- Single Family Residence
- Active
- 1535 sq ft