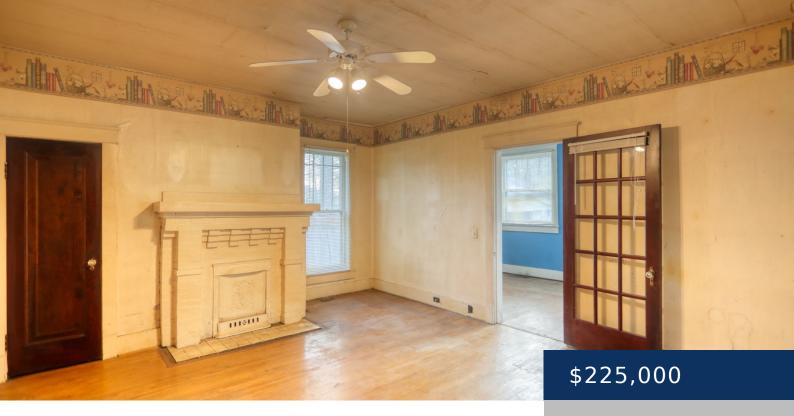

## 7510 ELM SPRINGS RD, ORLINDA, TN, US, 37141

https://thecottagerealty.com

Historic brick home built in 1919 with massive front porch.
Original hardwood flooring and doors. Two fireplaces. Large backyard adjoins city park. Wheelchair ramp. Walk to downtown Orlinda including bank, library, and senior center. Cumberland Connect fiber optic internet available. Selling as-is for an estate.

## **Rooms**

| Room type   | Dimensions |
|-------------|------------|
| Bedroom 1   | 18x15      |
| Bedroom 2   | 11x11      |
| Dining Room | 17x14      |
| Kitchen     | 13x11      |
| Living Room | 21x15      |

## **Amenities & Features**

Waterfront available: No GarageYN: No
AttachedGarageYN: No FireplaceYN: No
PoolPrivateYN: No Cooling: Central Air

**Utilities:** Water Available **Features:** Bookcases, Built-in Features, Ceiling Fan(s), High