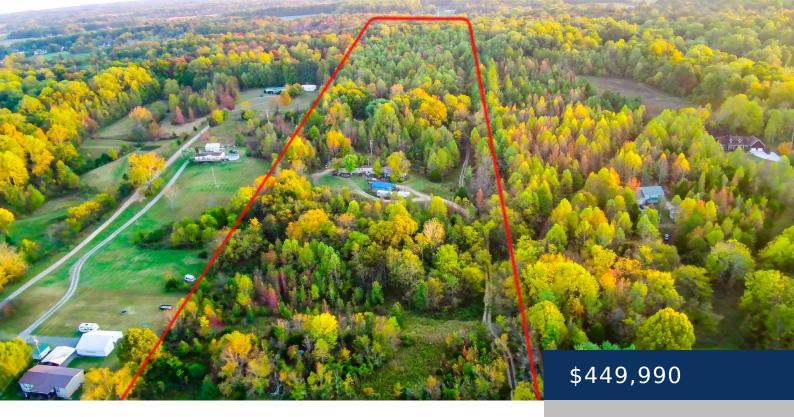

## **7452 CHOWNING RD, SPRINGFIELD, TN, US, 37172**

https://thecottagerealty.com

\*\*Amazing Opportunity\*\* 20+ acres that allow for many different uses! Over 20 acres, mostly wooded, with 2 current building sites that each have an approximate 1100 sq/ft, 2 bed, 1 bath, manufactured home on them. Utilities already at both building sites. This land is located in a great area!