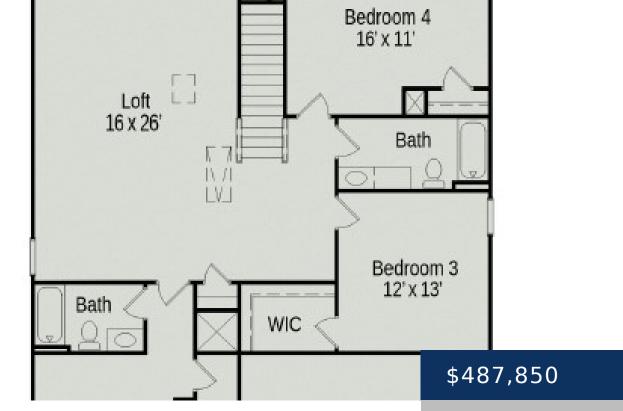

## **Rooms**

|             | Room type |       | Dimensions |
|-------------|-----------|-------|------------|
| Bedroom 1   |           | 16x13 |            |
| Bedroom 2   |           | 11x13 |            |
| Bedroom 3   |           | 12x13 |            |
| Bedroom 4   |           | 16x11 |            |
| Bonus Room  |           | 16x26 |            |
| Dining Room |           | 11x12 |            |
| Kitchen     |           | 16x14 |            |
| Living Room |           | 16x19 |            |