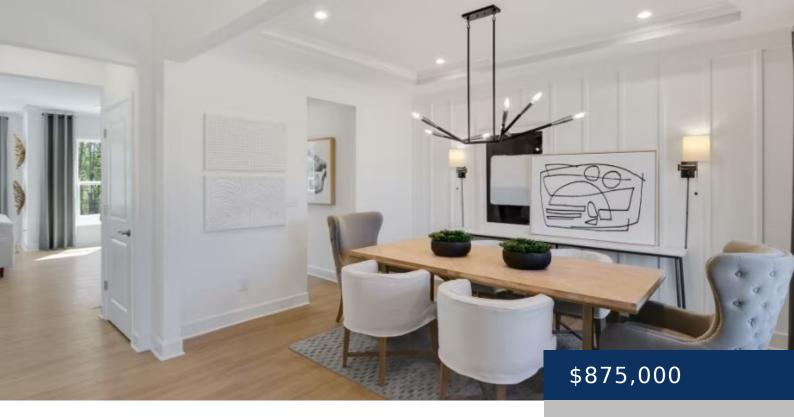

## **Rooms**

| Room type   | Dimensions |
|-------------|------------|
| Bedroom 1   | 14x16      |
| Bedroom 2   | 12x12      |
| Bedroom 3   | 11x13      |
| Bedroom 4   | 11x14      |
| Den         | 11x14      |
| Dining Room | 11x14      |
| Living Room | 16x18      |
| Kitchen     | 12x16      |