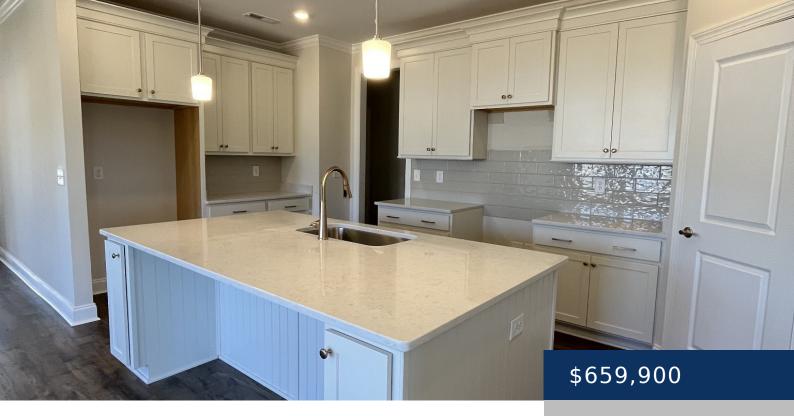

## **7230 RICHVALE DR, FAIRVIEW, TN, US, 37062**

https://thecottagerealty.com

Beautiful GRANT plan with 3 car garage! Sits on a gorgeous private lot that backs to trees! New Williamson County community conveniently located just a stones throw from Nashville and Franklin. Quiet country living perfectly meshed with in town living shops, parks and restaurants! This home is MOVE IN READY!! Large Bonus Room and 3 [...]

## **Rooms**

|             | Room type | Dimensi | ons |
|-------------|-----------|---------|-----|
| Bedroom 1   |           | 15x14   |     |
| Bedroom 2   |           | 11x11   |     |
| Bedroom 3   |           | 12x10   |     |
| Bedroom 4   |           | 12x10   |     |
| Bonus Room  |           | 15x14   |     |
| Dining Room |           | 15x14   |     |
| Kitchen     |           | 19x10   |     |
| Living Room |           | 16x15   |     |