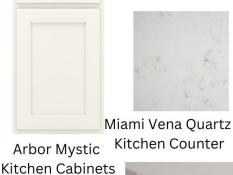

Judges Panel Foyer

Light over island

Faucet

Stone Fireplace with Cedar Mantle

Backsplash Mythology 4x12 - Harmonia

Ceiling and Trim

River Chase - Canvas Oak

Interior Walls