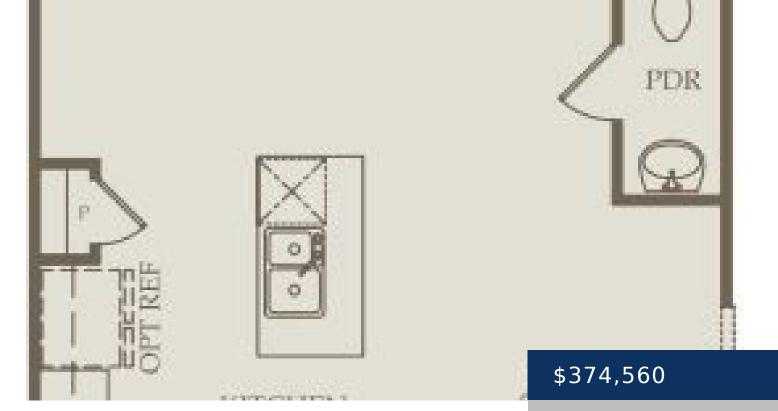

## **7160 MAPLESIDE LANE, FAIRVIEW, TN, US, 37062**

https://thecottagerealty.com

Welcome to Adams Preserve, a brand-new townhouse community offering the most affordable pricing in Williamson County! This "Grisham" end-unit townhome offers exceptional value with the benefits of Wiliamson County schools. This stunning home boasts modern finishes including luxury vinyl plank flooring on the 1st floor, grey cabinetry throughout and quartz countertops. The open concept layout [...]

— Rooms

- 3 heds
- 2 haths
- Residential
- Townhouse
- Active
- 1470 sq ft

| Room type   | Dimensions |
|-------------|------------|
| Bedroom 1   | 18x13      |
| Bedroom 2   | 12x10      |
| Bedroom 3   | 11x11      |
| Dining Room | 12x9       |
| Kitchen     | 11x11      |
| Living Room | 18x14      |