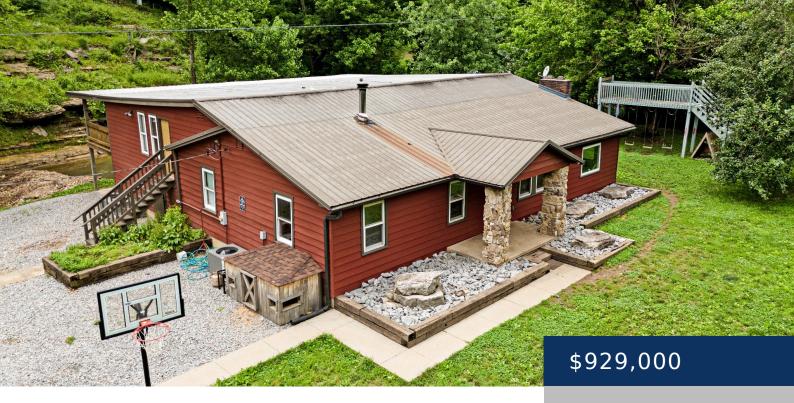

## 715 ROGUES FORK RD, BETHPAGE, TN, US, 37022

https://thecottagerealty.com

Beautiful 58 acres only 42 miles from Nashville. Listen to Rogues Fork Creek from your back deck; fully Stocked Pond with Catfish & Koi, Fresh Water Spring w/reservoir tanks, ATV trails, Hilltop Cabin with Mountain Views, Abundant Hunting, marketable Timber, Pear & Apple Trees, blueberries, rasberries, blackberries, and rare Morel Mushrooms. 30x40 heated and cooled [...]

## **Building Details**

| ArchitecturalStyle: Traditional | ParkingTotal: 7                           |
|---------------------------------|-------------------------------------------|
| NewConstructionYN: No           | Heating: Central                          |
| Basement: Crawl Space           | Exterior material: Aluminum Siding, Stone |
| Roof: Metal                     | Parking: Detached                         |