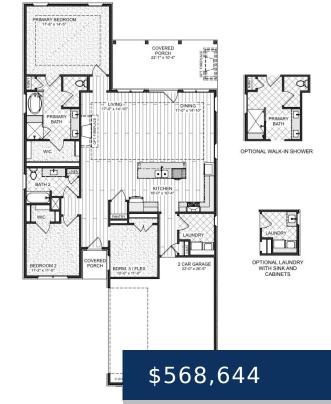

## Rooms

| Room type | Dimensions |
|-----------|------------|
| Bedroom 1 | 17x14      |
| Bedroom 2 | 11x11      |
| Bedroom 3 | 11x10      |

## 7144 MADDENWOOD LN, HERMITAGE, TN, US, 37076

https://thecottagerealty.com

Welcome to the Parkhaven Community Montgomery Plan elevation B. This one level cottage has an open concept living area, oversized owner's suite, x-large kitchen island w/ gas cooktop and a 22x11 covered patio w/brick fireplace and an extended patio space. Parkhaven is a 55+ active lifestyle community with access to the Stones River Greenway and [...]