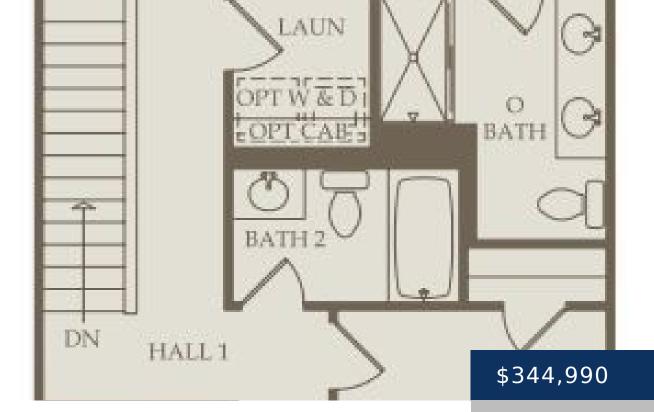

## **Rooms**

| Room type   | Dimensions |
|-------------|------------|
| Bedroom 1   | 15x13      |
| Bedroom 2   | 11x10      |
| Bedroom 3   | 12x11      |
| Dining Room | 12x9       |
| Kitchen     | 12x11      |
| Living Room | 18x13      |