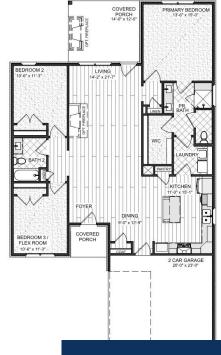

## 7140 MADDENWOOD LANE, HERMITAGE, TN, US, 37076

https://thecottagerealty.com

Parkhaven is a 55+ active adult community of single family homes. The Crockett plan features 3 Bedrooms and 2 full Baths all on a singe level, the kitchen has a beautiful island and adjacent dining area. The laundry room is accessible from both the kitchen and primary bedroom. The primary bath features a walk-in shower [...]

## **Rooms**

| Room type   | Dimensions |
|-------------|------------|
| Bedroom 1   | 14x15      |
| Bedroom 2   | 11x11      |
| Bedroom 3   | 11x11      |
| Dining Room | 9x13       |
| Kitchen     | 11x15      |
| Living Room | 14x21      |