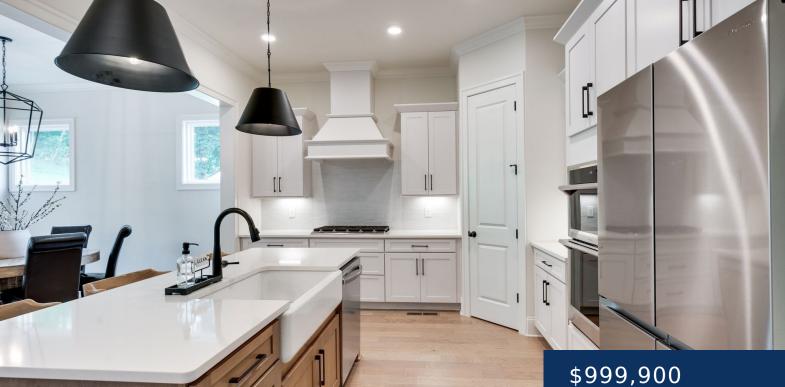

### 7136 NEILLS BRANCH DR, COLLEGE GROVE, TN, 37046

https://thecottagerealty.com

Nestled on a hilltop with beautiful views is a spectacular home that combines the serenity of rural living with the convenience of close proximity to the city. The current owner has customized this home with lighting, paint, accent walls, hardware, landscape to make this home a showplace! (See attached Feature and Improvement sheet for all [...]

### Rooms

|             | Room type |       | Dimensions |
|-------------|-----------|-------|------------|
| Bedroom 1   |           | 17x13 |            |
| Bedroom 2   |           | 13x12 |            |
| Bedroom 3   |           | 18x12 |            |
| Bedroom 4   |           | 14x14 |            |
| Bonus Room  |           | 18x14 |            |
| Dining Room |           | 12x10 |            |
| Kitchen     |           | 18x13 |            |
| Living Room |           | 20x16 |            |