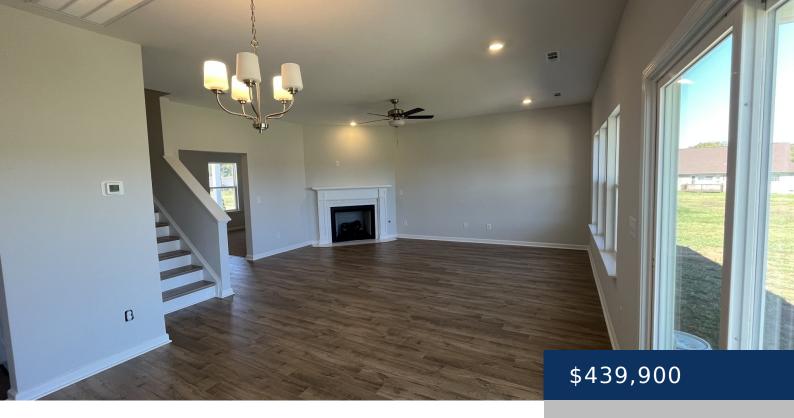

## 709 LARRY CIR, MOUNT PLEASANT, TN, US, 38474

https://thecottagerealty.com

A covered porch is a beautiful way to enter this Creekview floor plan. A flex room on main level up front can be used for home office, Rec. room, or another place to rest your head. The great room is wide open to the dining room and kitchen with quartz countertops. The walk-in pantry is [...]

## **Rooms**

| Room type   | Dimensions |
|-------------|------------|
| Bedroom 1   | 14x15      |
| Bedroom 2   | 12x11      |
| Bedroom 3   | 11x14      |
| Bedroom 4   | 12x12      |
| Living Room | 18x15      |