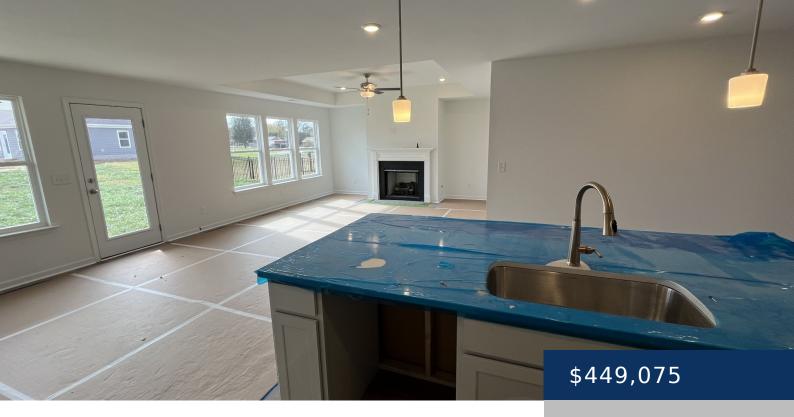

## **702 LARRY CIR, MOUNT PLEASANT, TN, US, 38474**

https://thecottagerealty.com

The Sugar Creek plan offers one story living with enhancements included throughout. 3 BR, 2 BA with a home office!! Tile in all bath, hardwood throughout most common areas. Very large Kitchen with huge island over looking the great room. Large walk in pantry (see pictures). fireplace can be added in great room. Be one [...]

## Rooms

| Room type   | Dimensions |
|-------------|------------|
| Bedroom 1   | 17x13      |
| Bedroom 2   | 12x12      |
| Bedroom 3   | 12x12      |
| Kitchen     | 15x16      |
| Living Room | 16×17      |

Amenities: Dishwasher,
Disposal, Microwave

Features: Ceiling Fan(s), Extra Closets, Gas, Pantry, Primary

Bedroom Main Floor, Storage