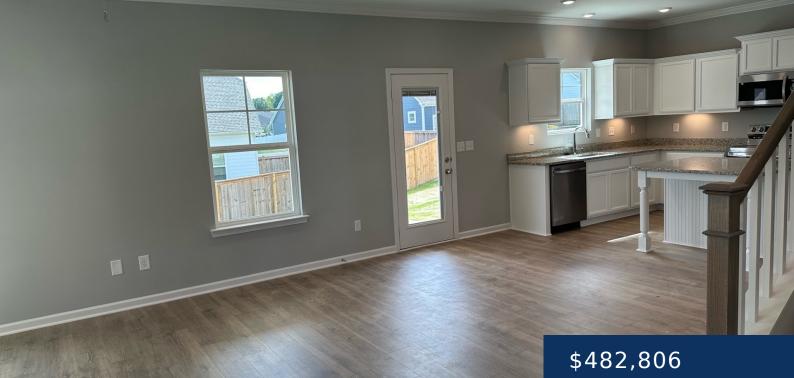

## 7005 SULLY CT, FAIRVIEW, TN, US, 37062

https://thecottagerealty.com

Plan(1726 Elevation DEF) All Photos are file photos of a completed 1726 plan, not actual home. Three bedrooms on the second level with large open living space on the main level. Covered rear porch, stacked stone gas fireplace, all stainless steel appliances in the kitchen.

## Rooms

| Room type   | Dimensions |
|-------------|------------|
| Bedroom 1   | 16x13      |
| Bedroom 2   | 14x13      |
| Bedroom 3   | 13x11      |
| Dining Room |            |
| Kitchen     | 14x19      |
| Living Room | 17x13      |