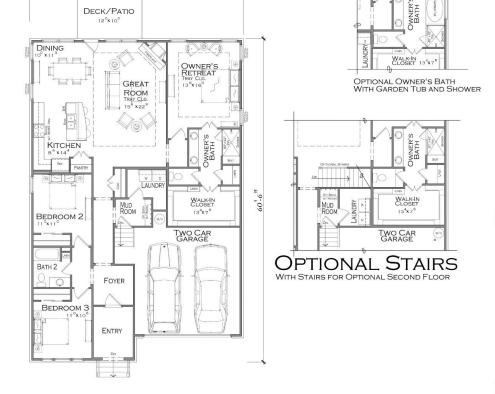

## 6926 CHATSWORTH CT, MURFREESBORO, TN, US, 37129

https://thecottagerealty.com

The Brienne, One level living, 3 bedrooms 2 baths, covered back patio included, amazing upgrade package included with wall oven, wall microwave, cooktop, bench with hooks drop station, Primary bedroom has huge tiled shower with seat, nice linen closet and super spacious walk in closet. Preferred lender incentive available.

- 3 heds
- 2 haths
- Residential
- Single Family Residence
- Active
- 1746 sq ft

## **Building Details**

**ParkingTotal: 2** 

Heating: Central, Natural Gas

**Exterior material:** Fiber Cement

**NewConstructionYN:** Yes

**Basement:** Slab

Parking: Attached - Front

## **Amenities & Features**

Waterfront available: No

**AttachedGarageYN:** Yes

PoolPrivateYN: No

**Utilities:** Water Available

GarageYN: Yes

FireplaceYN: No

Cooling: Central Air