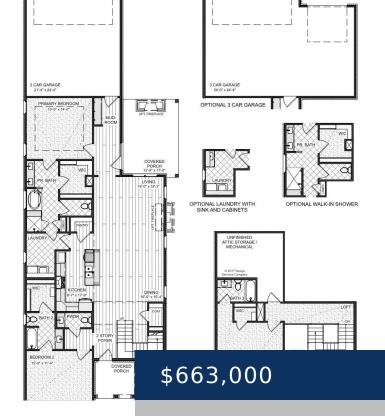

## Rooms

- 3 hed
- 3 baths
- Residentia
- Single Family Residence
- Active
- 25/0 sq ft

| Room type   | Dimensions |
|-------------|------------|
| Bedroom 1   | 15x14      |
| Bedroom 2   | 15x11      |
| Bedroom 3   | 15x17      |
| Dining Room | 16x10      |
| Kitchen     |            |
| Living Room | 18x16      |