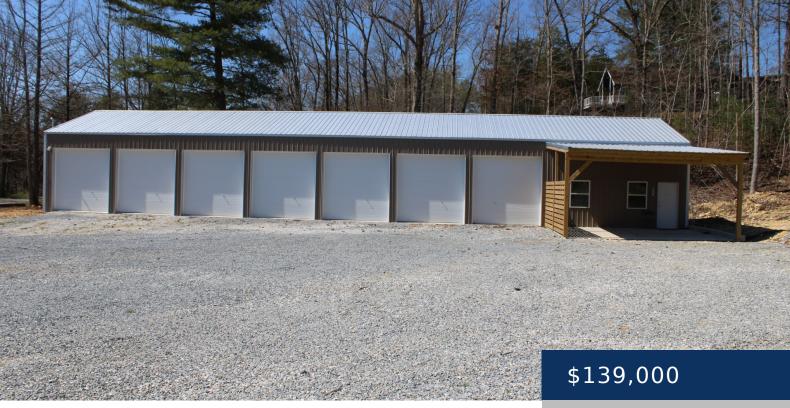

## 6360 CUBA LANDING RD, WAVERLY, TN, 37185

https://thecottagerealty.com

Prime location less than a one-quarter mile from I-40 Exit 137 with interstate visibility! This newly constructed 30 x100 building is located on a 1.6-acre lot. The garage portion has 10\*x10\* doors and offers 7, 10\*x30\* bays to store boats, cars, bikes, lawn equipment, and more! Plenty of electrical outlets in the garage area to [...]