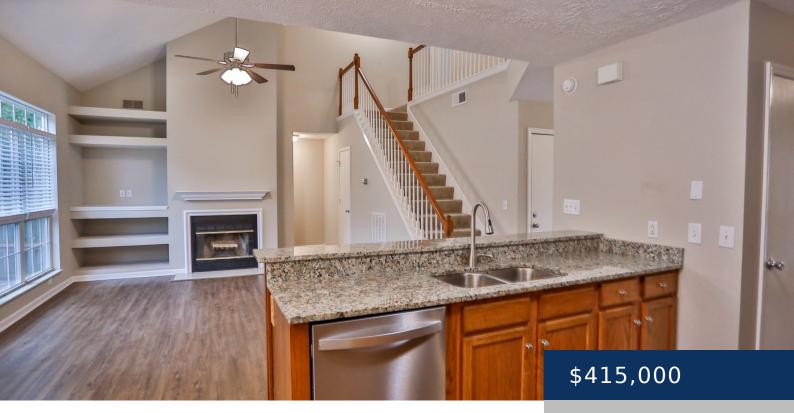

## 620 SWEETWATER CIR, OLD HICKORY, TN, US, 37138

https://thecottagerealty.com

Looking for a home that is immaculate, move in ready, close to lakes, golf courses, country clubs, walking trails, shopping, hospital, airport & approx 20 minutes to downtown Nashville? Then come tour this spectacular home with soaring ceiling, stunning staircase, fireplace, formal dining, breakfast room, eat at bar, granite countertops, stainless steel appliances, build in [...]

## **Amenities & Features**

Waterfront available: No AttachedGarageYN: Yes

PoolPrivateYN: No

**ExteriorFeatures:** Garage Door Opener

Amenities: Dishwasher, Disposal, Microwave,

Refrigerator, Stainless Steel Appliance(s)

**GarageYN:** Yes

FireplaceYN: Yes

**Cooling:** Electric

**Utilities:** Electricity Available, Water

Available, Cable Connected

Features: Bookcases, Ceiling Fan(s), Extra Closets, High Ceilings, High Speed Internet,

Living Room, Storage, Walk-In Closet(s)