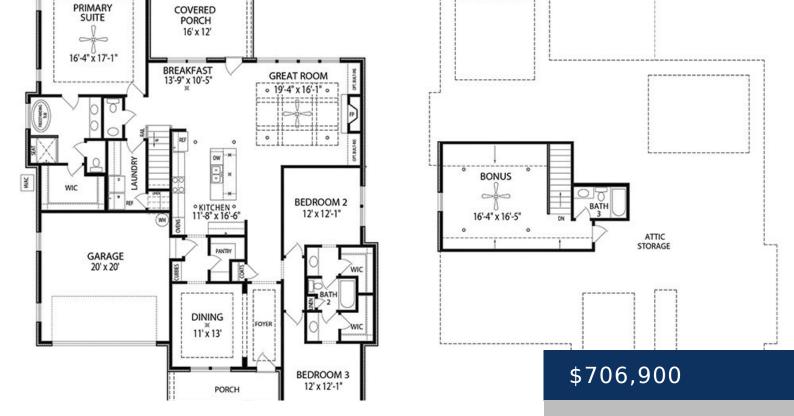

## **Rooms**

| Room type   | Dimensions |
|-------------|------------|
| Bedroom 1   | 16x17      |
| Bedroom 2   | 12x12      |
| Bedroom 3   | 12x12      |
| Bonus Room  | 16x17      |
| Kitchen     | 12x16      |
| Living Room | 20x16      |