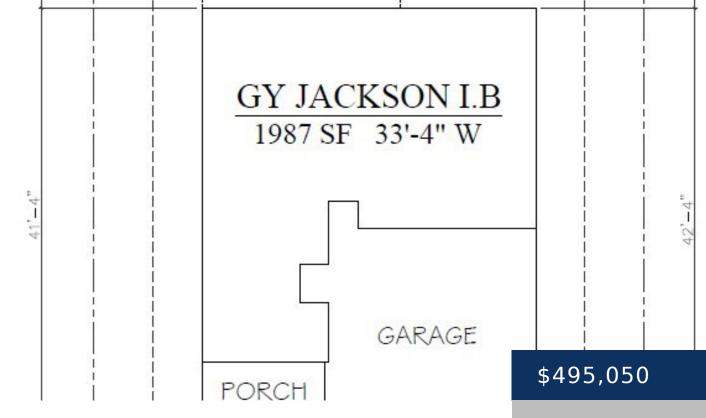

## 6141 SAXLINGHAM PL, SMYRNA, TN, 37167

https://thecottagerealty.com

Framing stage - Local builder offering a brand new floor plan design, large open living room & dining area featuring a large serving island for hosting & entertaining downstairs. While organizing & enjoying all three rooms on the second level, spacious master & larger than most second bedrooms that could dual for an office. High [...]

- 3 beds
- 2 baths
- Residential
- Single Family Residence
- Active
- 1987 sq ft