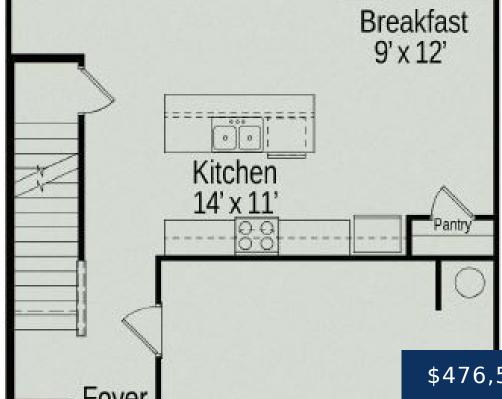

### Rooms

|             | Room type |       | Dimensions |
|-------------|-----------|-------|------------|
| Bedroom 1   |           | 17x13 |            |
| Bedroom 2   |           | 10x11 |            |
| Bedroom 3   |           | 10x11 |            |
| Bonus Room  |           | 16x10 |            |
| Dining Room |           | 9x12  |            |
| Kitchen     |           | 14x11 |            |
| Living Room |           | 18x13 |            |