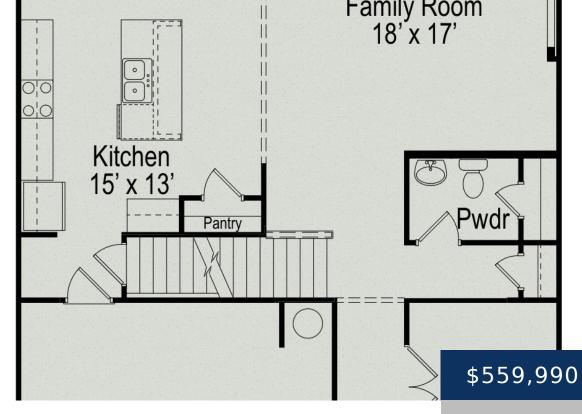

# 6122 SAXLINGHAM PLACE, SMYRNA, TN, 37167

https://thecottagerealty.com

The Braselton II at Blakeney by Smith Douglas Homes has a rear corner covered patio, directly accessible from the light-filled family room. A large eat-in island kitchen overlooks the family room for easy entertaining.On the second floor, a spacious loft can be optioned to a fourth bedroom and separates the private owner's suite from two [...]

#### Rooms

|             | Room type |       | Dimensions |
|-------------|-----------|-------|------------|
| Bedroom 1   |           | 17x13 |            |
| Bedroom 2   |           | 10x11 |            |
| Bedroom 3   |           | 10x11 |            |
| Bonus Room  |           | 16x10 |            |
| Dining Room |           | 9x12  |            |
| Kitchen     |           | 14x11 |            |
| Living Room |           | 18x13 |            |