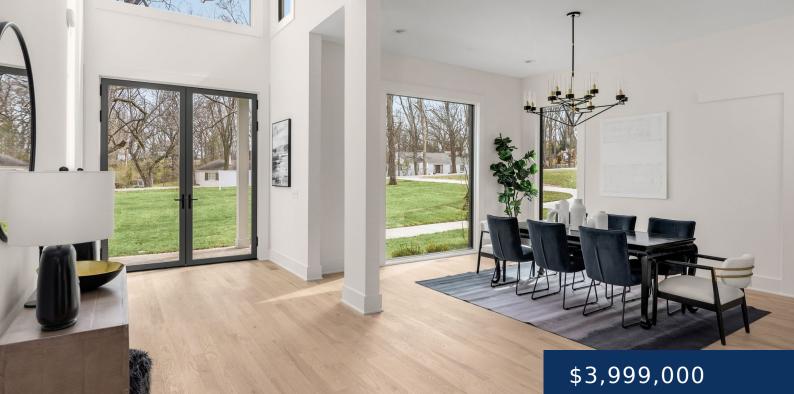

## 6120 BRESSLYN RD, NASHVILLE, TN, US, 37205

https://thecottagerealty.com

Step into luxury with this meticulously crafted home by Chandelier Development in the highly sought West Meade neighborhood. The hardwood floors flow seamlessly throughout and are complemented by designer light fixtures that add an elegant touch to every room. This new build features oversized windows that bask the house in an abundance of natural light [...]

## Rooms

|             | Room type |       | Dimensions |
|-------------|-----------|-------|------------|
| Bedroom 1   |           | 17x18 |            |
| Bedroom 2   |           | 13x15 |            |
| Bedroom 3   |           | 15x15 |            |
| Bedroom 4   |           | 15x15 |            |
| Bonus Room  |           | 20x40 |            |
| Dining Room |           | 10x14 |            |
| Kitchen     |           | 14x20 |            |
| Living Room |           | 15x17 |            |