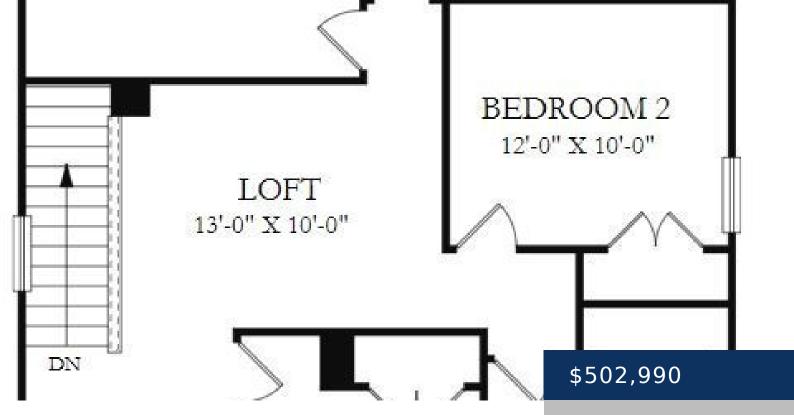

## **Rooms**

|             | Room type | D     | imensions |
|-------------|-----------|-------|-----------|
| Bedroom 1   |           | 17×14 |           |
| Bedroom 2   |           | 12x10 |           |
| Bedroom 3   |           | 12x10 |           |
| Bedroom 4   |           | 11x10 |           |
| Bonus Room  |           | 13x10 |           |
| Dining Room |           | 14x12 |           |
| Kitchen     |           | 14x9  |           |
| Living Room |           | 19x15 |           |