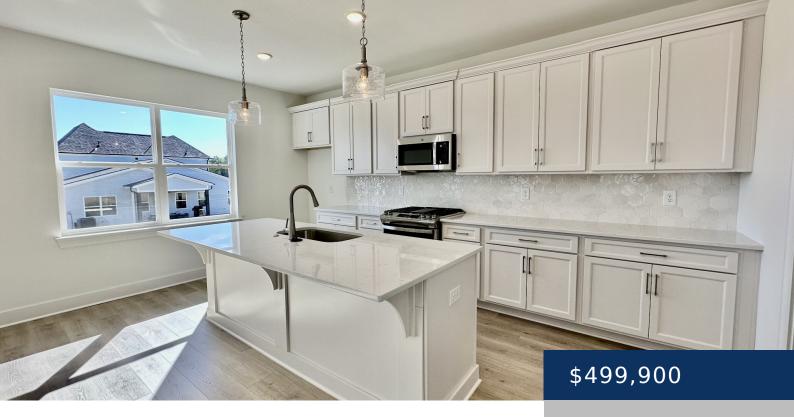

## 608 WHITETAIL COURT, SMYRNA, TN, US, 37167

https://thecottagerealty.com

Our Lowry plan offers a 2-Story Foyer, an Open Concept Living Room & Kitchen & Dining Room, & Powder Room on the Main Level. 3 Bedrooms, & 2 Full Baths on the Second Level. Upgrades Include: Covered Patio, Gas Fireplace, Upgraded Countertops and so much more! Greystone- Smyrna's newest active lifestyle community is NOW SELLING- [...]

**Amenities:** Dishwasher, Disposal, Microwave **Features:** Ceiling Fan(s), Entry Foyer, Gas, Storage, Walk-In Closet(s)