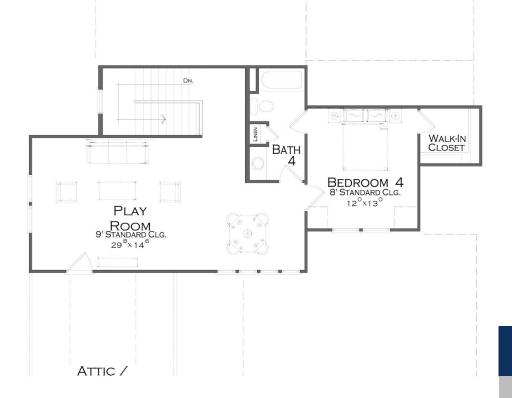

#### Rooms

|             | Room type |       | Dimensions |
|-------------|-----------|-------|------------|
| Bedroom 1   |           | 18x14 |            |
| Bedroom 2   |           | 13x12 |            |
| Bedroom 3   |           | 14x12 |            |
| Bedroom 4   |           | 13x12 |            |
| Bonus Room  |           | 29x15 |            |
| Dining Room |           | 13x12 |            |
| Kitchen     |           | 22x21 |            |
| Living Room |           | 18x17 |            |