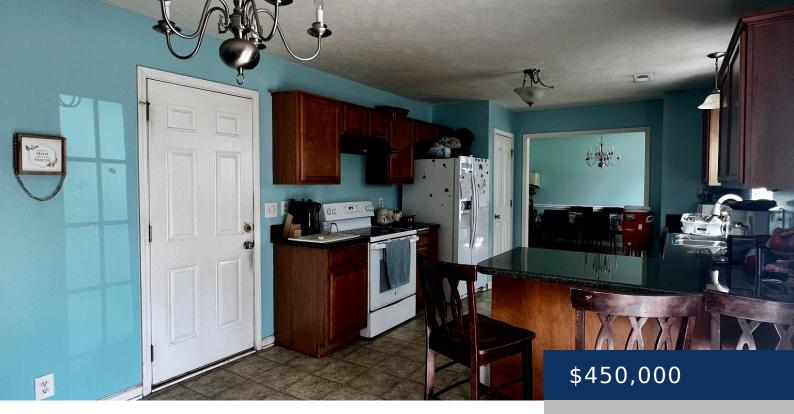

## **Rooms**

| Room type   | Dimensions |
|-------------|------------|
| Bedroom 1   | 16x20      |
| Bedroom 2   | 9x11       |
| Bedroom 3   | 9x11       |
| Bedroom 4   | 10x12      |
| Dining Room | 8x11       |
| Kitchen     | 11x12      |
| Living Room | 13x18      |