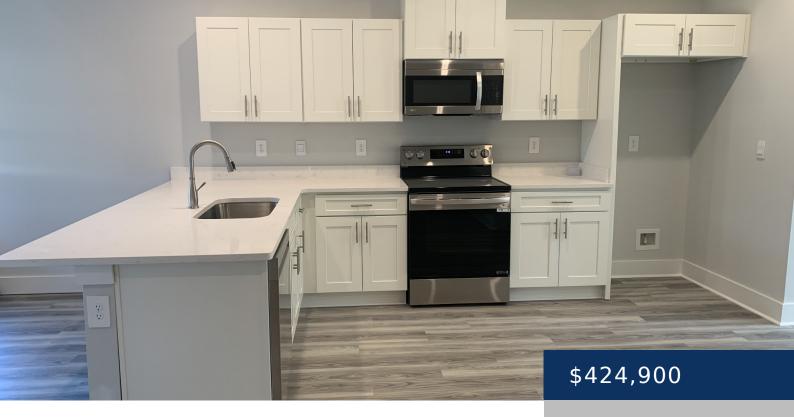

## Rooms

| Room type   | Dimensions |
|-------------|------------|
| Bedroom 1   | 11x14      |
| Living Room | 12x19      |
| Bedroom 2   | 9x14       |
| Bedroom 3   | 10x12      |
| Bonus Room  | 16x12      |
| Dining Room |            |
| Kitchen     | 10×14      |

**Amenities:** Dishwasher, Disposal, Microwave **Features:** Entry Foyer, Extra Closets, Primary Bedroom Main Floor, Walk-In Closet(s)