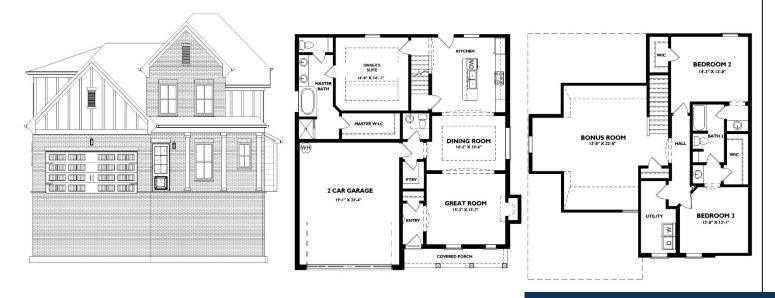

15 custom home floorplans to choose from. Listing features

Dalamar Homes PICCHU A w/ Bonus Room. All plans include 10foot ceilings and curved arches on the first floor. Prime location at a great price for a [...]

#### **Rooms**

### \$442,900

- 3 beds
- 2 haths
- Residential
- Single Family Residence
- Active
- 2150 sq ft

|             | Room type | Dimensions |
|-------------|-----------|------------|
| Bedroom 1   |           | 14x14      |
| Bedroom 2   |           | 14x12      |
| Bedroom 3   |           | 13x12      |
| Bonus Room  |           | 14x23      |
| Dining Room |           | 14x11      |
| Kitchen     |           | 16x15      |
| Living Room |           | 15×14      |