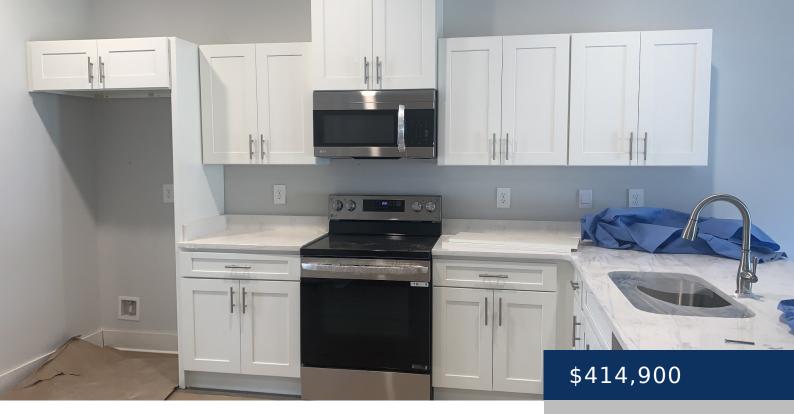

## Rooms

|             | Room type | Dimensions |
|-------------|-----------|------------|
| Bedroom 1   |           | 11x14      |
| Bonus Room  |           | 16x12      |
| Bedroom 2   |           | 9x14       |
| Dining Room |           |            |
| Bedroom 3   |           | 10x12      |
| Kitchen     |           | 10x14      |
| Living Room |           | 12x19      |

**Amenities:** Dishwasher, Disposal, Microwave **Features:** Entry Foyer, Extra Closets, Primary Bedroom Main Floor, Walk-In Closet(s)