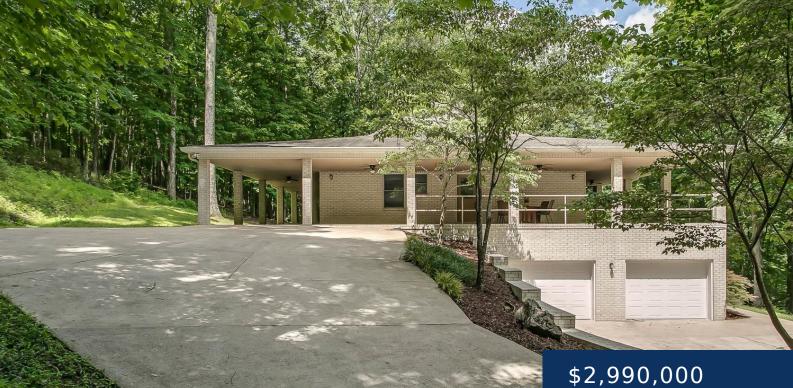

## **5290 HICKORY RIDGE RD, LEBANON, TN, US,** 37087

https://thecottagerealty.com

This offering is subject to the owner closing on another property

Rooms

| Room type | Dimensions |
|-----------|------------|
| Bedroom 1 | 15x14      |
| Bedroom 2 | 14x15      |
| Bedroom 3 | 14x14      |
| Bedroom 4 | 12x12      |

## **Building Details**

| ParkingTotal: 12         | NewConstructionYN: No                        |
|--------------------------|----------------------------------------------|
| Heating: Central         | Basement: Finished                           |
| Exterior material: Brick | Parking: Attached - Side, Concrete, Detached |