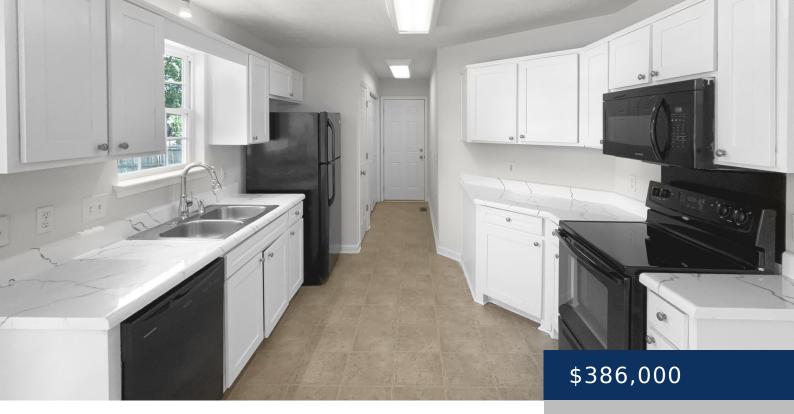

## 523 SUMMIT WAY, MOUNT JULIET, TN, US, 37122

https://thecottagerealty.com

This charming ranch home features an open floor plan with vaulted ceilings and a cozy fireplace, creating a spacious and inviting atmosphere. The bright white kitchen is complemented by a sleek black appliance package, offering both style and functionality. Step outside to the large, privacy-fenced backyard—perfect for relaxing or entertaining. This home has it all, [...]

## **Rooms**

| Room type   | Dimensions |
|-------------|------------|
| Bedroom 1   | 15x13      |
| Bedroom 2   | 11x11      |
| Bedroom 3   | 11×10      |
| Kitchen     | 22x11      |
| Living Room | 16×14      |