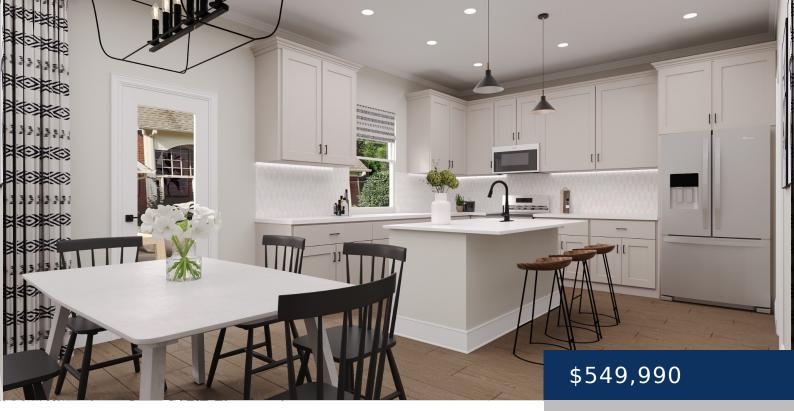

### 522 KEMP DR, HERMITAGE, TN, US, 37076

https://thecottagerealty.com

Now Selling at Overlook at Aarons Cress!! Navigate to 516 Kemp Drive, Hermitage, TN 37076 and follow the Beazer construction signs to the sales office. The Savannah features 2,295 sq ft, 3 BR/2.5 BA, open kitchen, dining room, electric fireplace with stone accent, and covered deck in the back overlooking a scenic wooded area for [...]

### Rooms

| Room type   | Dimensions |
|-------------|------------|
| Bedroom 1   | 14x13      |
| Bedroom 2   | 12x12      |
| Bedroom 3   | 12x13      |
| Dining Room | 10x14      |
| Kitchen     | 13x14      |
| Living Room | 15x18      |

#### GarageYN: Yes

FireplaceYN: No

Cooling: Central Air

**Utilities:** Water Available, Cable Connected

Features: High Speed Internet, Kitchen Island