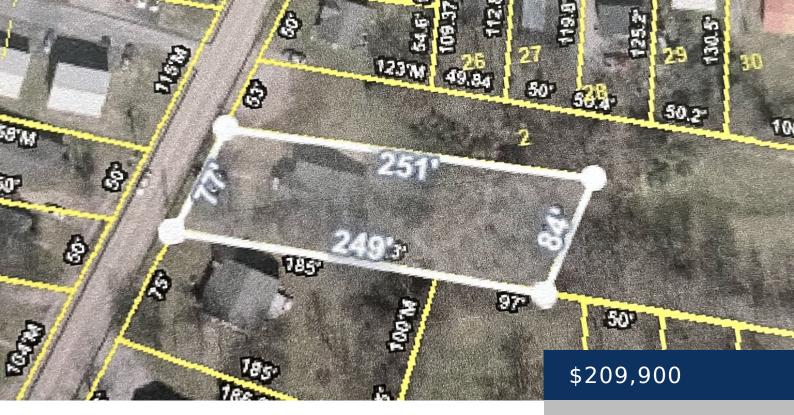

## 521 S MAPLE ST, LEBANON, TN, US, 37087

https://thecottagerealty.com

Property zoned R-2 according to Leb plan Development. HIGH RENTAL AREA, GREAT INVESTMENT seller motivated

- 1 hed
- 0 baths
- Residentia
- Single Family Residence
- Active
- 1000 sq ft