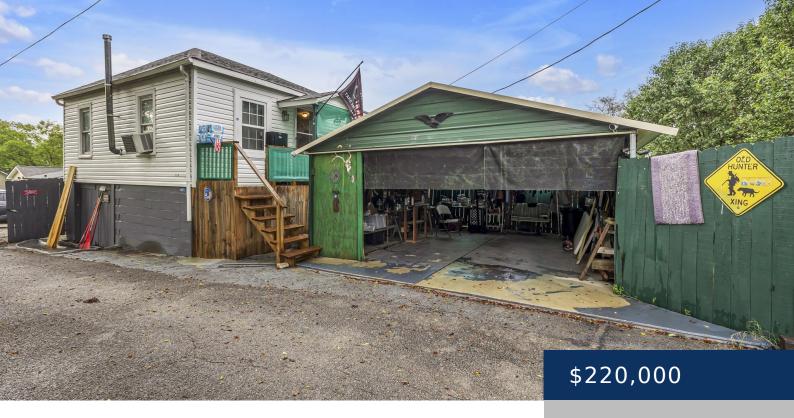

## 518 MCDOWELL LANE, LEWISBURG, TN, US, 37091

https://thecottagerealty.com

WANT A SMALL YET FUNCTIONAL HOME IN LEWISBURG. THIS IS THE HOME AND THE LOT TOGETHER! This is a 1 bedroom with an unfinished basement and a garage. The home has a huge back yard and a shop storage building in the totally fenced in lot they are using as his yard. The home has [...]

## **Building Details**

ArchitecturalStyle: Cottage ParkingTotal: 6

NewConstructionYN: No Heating: Central, Electric

**Basement:** Other **Exterior material:** Hardboard Siding

**Roof:** Shingle **Parking:** Alley Access, Attached - Rear, Detached, Paved

## **Amenities & Features**

**Waterfront available:** No **GarageYN:** Yes

AttachedGarageYN: Yes FireplaceYN: No

**PoolPrivateYN:** No **Cooling:** Central Air, Electric

**ExteriorFeatures:** Storage **Utilities:** Electricity Available, Water Available