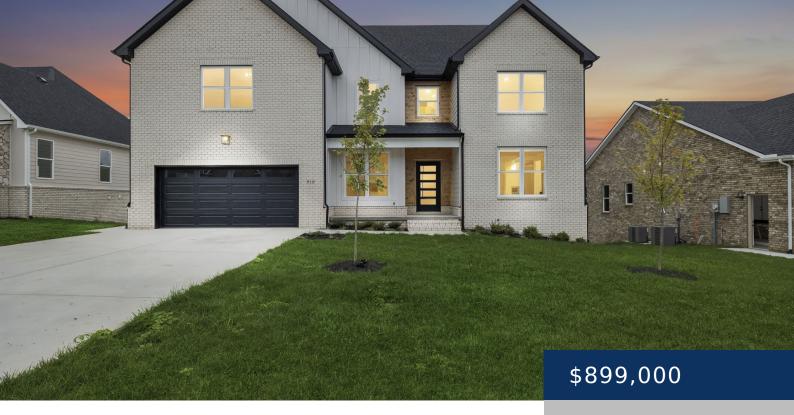

## **512 SMOKEY RIDGE, NOLENSVILLE, TN, 37135**

https://thecottagerealty.com

The Holland has 3300 sqft of heated and cooled space in addition to 1,700 sqft of unfinished space in the basement. Large primary and secondary bedrooms, 2 laundry rooms, a massive game room, gas cooktop and tankless water heater.