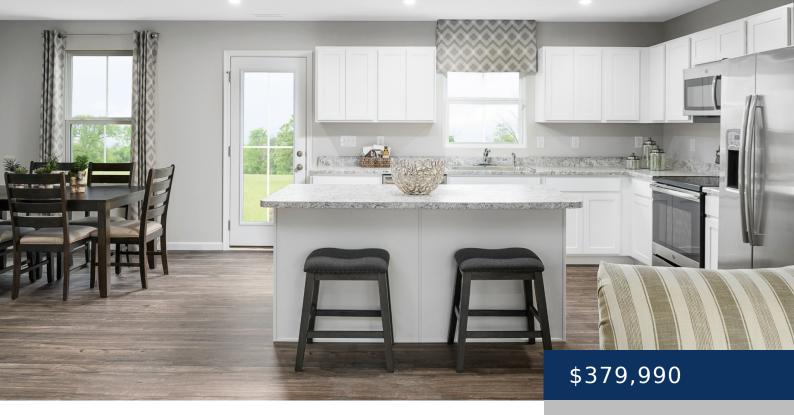

## 5110 COMPASS WAY, CHRISTIANA, TN, US, 37037

https://thecottagerealty.com

The Cedar model, a blend of functionality and style, welcomes you with a great room leading seamlessly to an open kitchen and dining area. This single-family home boasts a flex room for versatility, whether it's a home office, hobby room, or play space. Upstairs, indulge in the luxury of four sizable bedrooms, three with walk-in [...]

## **Rooms**

| Room type   | Dimensions |
|-------------|------------|
| Bedroom 1   | 13x16      |
| Bedroom 2   | 11x10      |
| Bedroom 3   | 11x10      |
| Bedroom 4   | 11x10      |
| Kitchen     | 12x11      |
| Living Room | 16x16      |

FireplaceYN: No

Cooling: Central Air, Electric

**Utilities:** Electricity Available, Water

Available

**Features:** Entry Foyer, Kitchen Island, Smart Thermostat, Walk-In Closet(s)